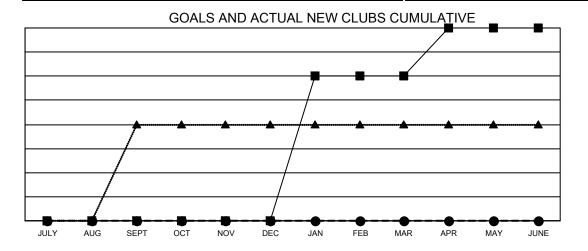

## **GMT MONTHLY MEMBERSHIP PROGRESS REPORT**

Multiple District 34

Results as of: 11/30/2024 LOCATION: ALABAMA

GMT CA 1

| GIVIT. OI LIV |               |             |               |                       |                       |                         | GIVIT CA I                                         |  |
|---------------|---------------|-------------|---------------|-----------------------|-----------------------|-------------------------|----------------------------------------------------|--|
| Clubs         |               |             |               | Members               |                       |                         |                                                    |  |
|               | RESULTS FOR   | R 2024-2025 |               | RESULTS FOR 2024-2025 |                       |                         |                                                    |  |
| QUARTER       | NEW CLUB GOAL | NEW CLUBS   | DROPPED CLUBS | QUARTER MEMB          | ER GROWTH NET<br>GOAL | MEMBER GROWTH<br>ACTUAL | DROPPED<br>MEMBERS ACTUAI<br>(including transfers) |  |
| JULY/AUG/SEPT | 0             | 0           | 0             | JULY/AUG/SEPT         | 70                    | 90                      | 51                                                 |  |
| OCT/NOV/DEC   | 0             | 0           | 0             | OCT/NOV/DEC           | 160                   | 51                      | 40                                                 |  |
| JAN/FEB/MAR   | 3             | 0           | 0             | JAN/FEB/MAR           | 170                   | 0                       | 0                                                  |  |
| APR/MAY/JUNE  | 1             | 0           | 0             | APR/MAY/JUNE          | 160                   | 0                       | 0                                                  |  |

■- CURRENT YEAR GOALS FOR NEW CLUBS

- ● - CURRENT YEAR ACTUAL NEW CLUBS

▲ - LAST YEAR ACTUAL NEW CLUBS