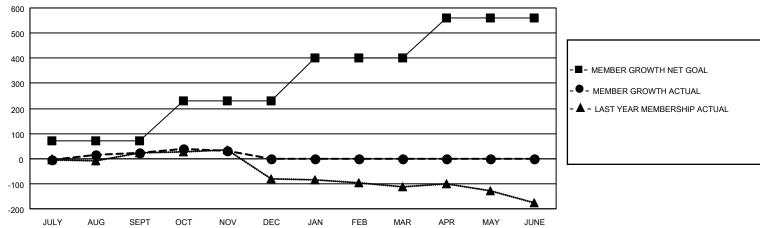

## **GMT MONTHLY MEMBERSHIP PROGRESS REPORT**

Multiple District 34

Results as of: 11/30/2024 LOCATION: ALABAMA

GMT CA 1

| GIVIT. OI LIV |               |             |               |                       |                       |                         | GIVIT CA I                                         |  |
|---------------|---------------|-------------|---------------|-----------------------|-----------------------|-------------------------|----------------------------------------------------|--|
| Clubs         |               |             |               | Members               |                       |                         |                                                    |  |
|               | RESULTS FOR   | R 2024-2025 |               | RESULTS FOR 2024-2025 |                       |                         |                                                    |  |
| QUARTER       | NEW CLUB GOAL | NEW CLUBS   | DROPPED CLUBS | QUARTER MEMB          | ER GROWTH NET<br>GOAL | MEMBER GROWTH<br>ACTUAL | DROPPED<br>MEMBERS ACTUAI<br>(including transfers) |  |
| JULY/AUG/SEPT | 0             | 0           | 0             | JULY/AUG/SEPT         | 70                    | 90                      | 51                                                 |  |
| OCT/NOV/DEC   | 0             | 0           | 0             | OCT/NOV/DEC           | 160                   | 51                      | 40                                                 |  |
| JAN/FEB/MAR   | 3             | 0           | 0             | JAN/FEB/MAR           | 170                   | 0                       | 0                                                  |  |
| APR/MAY/JUNE  | 1             | 0           | 0             | APR/MAY/JUNE          | 160                   | 0                       | 0                                                  |  |

## GOALS AND ACTUAL MEMBERS CUMULATIVE

| DROPPED CLUBS: 0 |    | 44 CLUBS OF 110 ADDED 1 OR MORE | GENDER DISTRIBUTION             |                |   |
|------------------|----|---------------------------------|---------------------------------|----------------|---|
|                  |    | NEW MEMBERS                     | MALE                            | 1,682 (63.33%) |   |
|                  |    |                                 | FEMALE                          | 974 (36.67%)   |   |
| DROPPED MEMBERS  |    |                                 |                                 |                |   |
| DECEASED         | 11 | CLICK HERE FOR CUMULATIVE       | TOTAL FAMILY UNIT MEMBERS       |                | 0 |
| CLUB CANCELLED   | 0  | MEMBERSHIP DATA                 | FAMILY MEMBERS PAYING HALF DUES |                |   |
| OTHER            | 80 |                                 |                                 |                | 0 |
| TOTAL            | 91 |                                 |                                 |                |   |